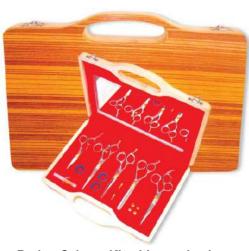

**Barber Shears Kit SS-0-2101** Barber

**Barber Shears Kit SS-0-2102** Barber Shears Kits

**Barber Shears Kit** SS-0-2103 Barber Shears Kit

**SS-0-2104** Barber Shears Kit

**Barber Shears Kit SS-0-2105** Barber Shears Kits

**Barber Shears Kit** SS-0-2106 Barber Shears Kit

## **Barber Shears Kits**

**Shears Kit**SS-0-2107 Barber
Shears Kits

Barber Shears Kit SS-0-2108 Barber Shears Kits

Barber Shears Kit SS-0-2109 Barber Shears Kits

**Shears Kit**SS-0-2110 Barber
Shears Kits

Barber Scissor Kit with wooden box. SS-0-2210

Also available with your required products.

**SS-0-2211**Also available with your required products.

11 Pcs Manicure Kit. SS-0-2212

Also available with your required products.