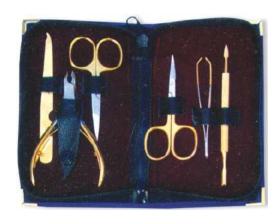

Barber Shears Kit SS-0-2111 Barber Shears Kits

Single Pcs Barber Scissor Kit. SS-0-2201 Available with any barber scissor.

Single Pcs Barber Scissor Kit SS-0-2202 Available with any barber scissor.

6 Pcs Manicure Kit. SS-0-2203

Also available with your required products.

SS-0-2204 Also available with your required products.

6 Pcs Manicure Kit. SS-0-2205 Also available with your required products.

6 Pcs Manicure Kit. SS-0-2206 Also available with your required products.