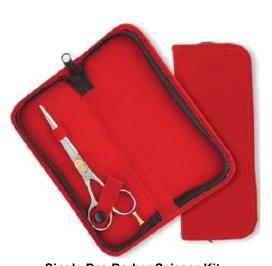

Barber Shears Kit SS-0-2111 Barber Shears Kits

Single Pcs Barber Scissor Kit. SS-0-2201 Available with any barber scissor.

Single Pcs Barber Scissor Kit SS-0-2202 Available with any barber scissor.

6 Pcs Manicure Kit. SS-0-2203

Single Pcs Barber Scissor Kit. SS-0-2216

Also available with your required products.