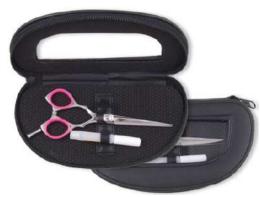

**Barber Shears Kit SS-0-2101** Barber

**Barber Shears Kit SS-0-2102** Barber Shears Kits

**Barber Shears Kit** SS-0-2103 Barber Shears Kit

**SS-0-2104** Barber Shears Kit

**Barber Shears Kit SS-0-2105** Barber Shears Kits

**Barber Shears Kit** SS-0-2106 Barber Shears Kit

## **Barber Shears Kits**

**Shears Kit**SS-0-2107 Barber
Shears Kits

Barber Shears Kit SS-0-2108 Barber Shears Kits

Barber Shears Kit SS-0-2109 Barber Shears Kits

**Shears Kit**SS-0-2110 Barber
Shears Kits

Barber Shears Kit SS-0-2111 Barber Shears Kits

Single Pcs Barber Scissor Kit. SS-0-2201 Available with any barber scissor.

Single Pcs Barber Scissor Kit SS-0-2202 Available with any barber scissor.

6 Pcs Manicure Kit. SS-0-2203