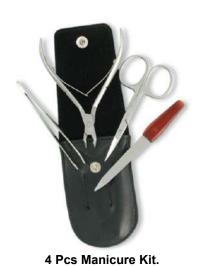

Barber Shears Kit SS-0-2111 Barber Shears Kits

Single Pcs Barber Scissor Kit. SS-0-2201 Available with any barber scissor.

Single Pcs Barber Scissor Kit SS-0-2202 Available with any barber scissor.

6 Pcs Manicure Kit. SS-0-2203

Also available with your required products.

SS-0-2204 Also available with your required products.

6 Pcs Manicure Kit. SS-0-2205 Also available with your required products.

6 Pcs Manicure Kit. SS-0-2206 Also available with your required products.