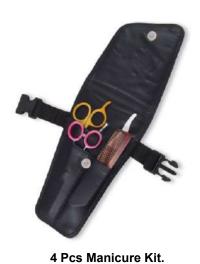

Barber Shears Kit SS-0-2111 Barber Shears Kits

Single Pcs Barber Scissor Kit. SS-0-2201 Available with any barber scissor.

Single Pcs Barber Scissor Kit SS-0-2202 Available with any barber scissor.

6 Pcs Manicure Kit. SS-0-2203

Also available with your required products.

SS-0-2204 Also available with your required products.

6 Pcs Manicure Kit. SS-0-2205 Also available with your required products.

6 Pcs Manicure Kit. SS-0-2206 Also available with your required products.